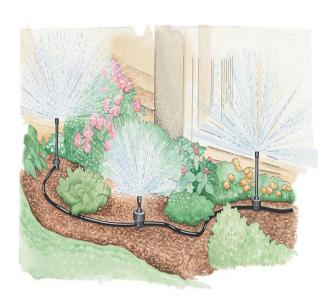

### Drip Irrigation Systems

Soaker Risers for Raised-Beds

Soakers with Risers/Sprinkler heads

Free Standing Adjustable Sprinklers