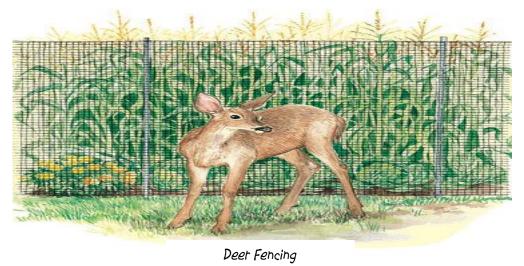

# Protection Covers & Fencing

### Fencing and Netting Options

Netting comes in a variety of sizes.

Reed Fencing can be used as Accent or Protection