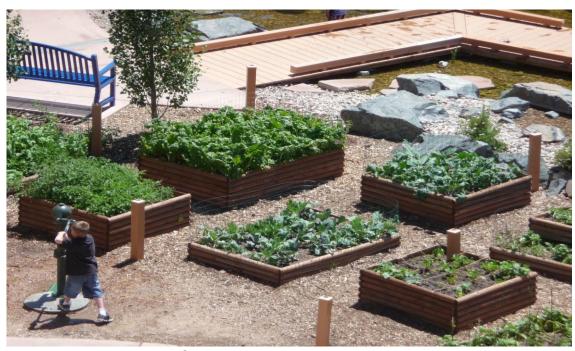

ardens



Traditional Gardens



Square Foot Gardening: Raised or Traditional Gardens



Small Animal Fencing/Protection



Protective Cover/ Raised-beds or Traditional Gardens



Standing Patio Planter Covers



### Drip Irrigation Systems



Soaker Risers for Raised-Beds





Soakers with Risers/Sprinkler heads



Free Standing Adjustable Sprinklers

# Sprinkler Systems



Decorative Hose Guides

## Raised-Bed Gardens

## Patio Gardens



# Protection Covers & Fencing

### Fencing and Netting Options



Netting comes in a variety of sizes.





Reed Fencing can be used as Accent or Protection

# Garden Types

### Incorporated Landscaping



Planters and Traditional Cottage



Potting Benches



Raised-beds with Traditional Cottage-style Gardens



Raised-beds with Traditional Plantings



Raised-bed w/ Square-Foot Gardening and Protective Fencing

# Lovely and Edible



### Edible Flowers

### \*Can be incorporated into any of the Gardening-Styles

#### **Chart Of Edible Flowers**

|                      | Tiowers                 |