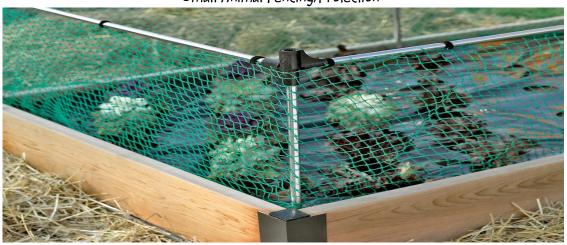

#### Self-Watering Patio Planters

The Look of Stone Patio Planters

Decorative Edging to Create Free-style Cottage Gardens

Traditional Gardens

Square Foot Gardening: Raised or Traditional Gardens

Small Animal Fencing/Protection