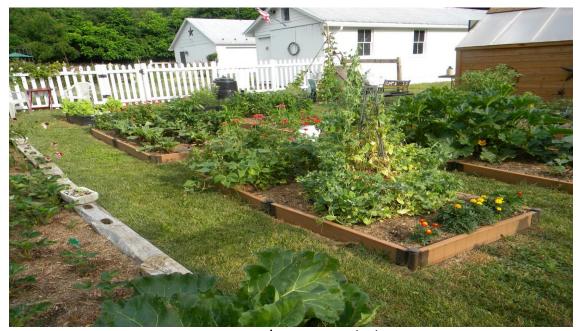

tive Edging to Create Free-style Cottage Gardens



Traditional Gardens



Square Foot Gardening: Raised or Traditional Gardens



Small Animal Fencing/Protection



Protective Cover/ Raised-beds or Traditional Gardens



Standing Patio Planter Covers



### Drip Irrigation Systems



Soaker Risers for Raised-Beds





Soakers with Risers/Sprinkler heads



Free Standing Adjustable Sprinklers

# Sprinkler Systems



Decorative Hose Guides

## Raised-Bed Gardens

## Patio Gardens



# Protection Covers & Fencing

### Fencing and Netting Options



Netting comes in a variety of sizes.





Reed Fencing can be used as Accent or Protection

# Garden Types

### Incorporated Landscaping



Planters and Traditional Cottage



Potting Benches



Raised-beds with Traditional Cottage-style Gardens



Raised-beds with Traditional Plantings



Raised-bed w/ Square-Foot Gardening and Protective Fencing

# Lovely and Edible



### Edible Flowers

### \*Can be incorporated into any of the Gardening-Styles

#### **Chart Of Edible Flowers**

|                      | Tiowers                 |