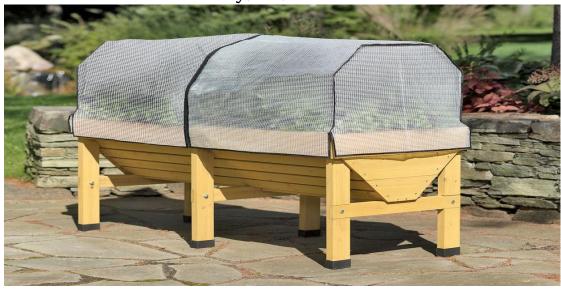

Protective Cover/ Raised-beds or Traditional Gardens

Standing Patio Planter Covers