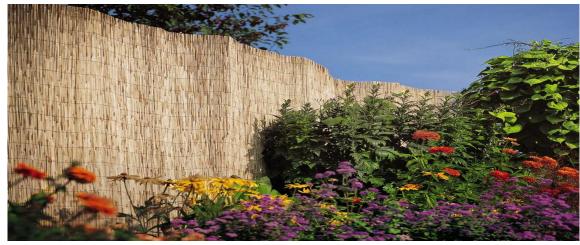

### Fencing and Netting Options

Netting comes in a variety of sizes.

Reed Fencing can be used as Accent or Protection